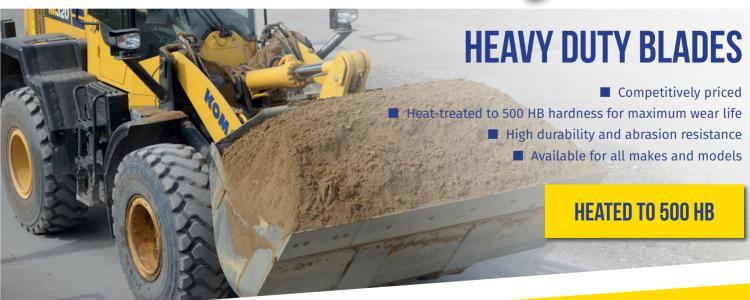

D



## HENSLEY. J-BOLT, LIP & WING SHROUDS

D

- Multiple styles and sizes to fit most makes and models
- Quick and easy installation and replacement
- Superior hardness compared to weld-on shrouds
- Helps prevent bottom bucket wear

**WIDEST RANGE** 















For all other parts, call your local depot or visit www.marubeni-komatsu.co.uk.

To receive discounts & offers direct to your inbox or posted through your door, e-mail to tm@mkl.co.uk with your machine & contact details.

**Contact your local depot** to order or for a quotation! Slough - 01752 928000 Redditch - 0845 601 5540 Cardiff - 02920 484115 Chester Le Street - 0191 492 2333 Hamilton - 01698 822228



Marubeni-Komatsu Ltd, Padgets Lane, Redditch, Worcestershire B98 ORT · Tel: 01527 512512 · info@m