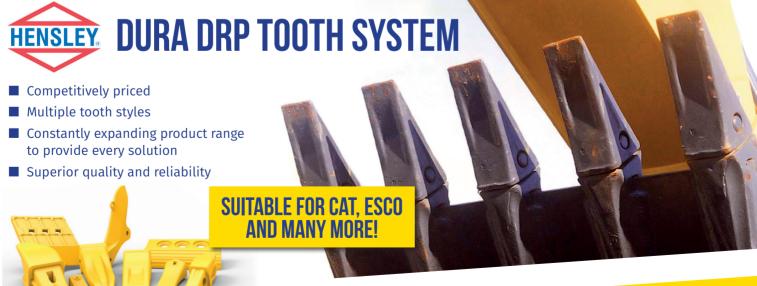

## HENSLEY. J-BOLT, LIP & WING SHROUDS

D

- Multiple styles and sizes to fit most makes and models
- Quick and easy installation and replacement
- Superior hardness compared to weld-on shrouds
- Helps prevent bottom bucket wear