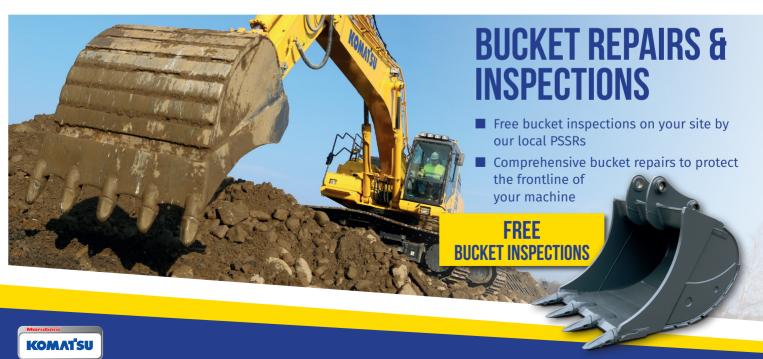

D



## HENSLEY. J-BOLT, LIP & WING SHROUDS

D

- Multiple styles and sizes to fit most makes and models
- Quick and easy installation and replacement
- Superior hardness compared to weld-on shrouds
- Helps prevent bottom bucket wear

**WIDEST RANGE** 















For all other parts, call your local depot or visit www.marubeni-komatsu.co.uk.

To receive discounts & offers direct to your inbox or posted through your door, e-mail to tm@mkl.co.uk with your machine & contact details.

**Contact your local depot** to order or for a quotation! Slough - 01752 928000 Redditch - 0845 601 5540 Cardiff - 02920 484115 Chester Le Street - 0191 492 2333 Hamilton - 01698 822228



Marubeni-Komatsu Ltd, Padgets Lane, Redditch, Worcestershire B98 ORT · Tel: 01527 512512 · info@mkl.co.uk · www.m