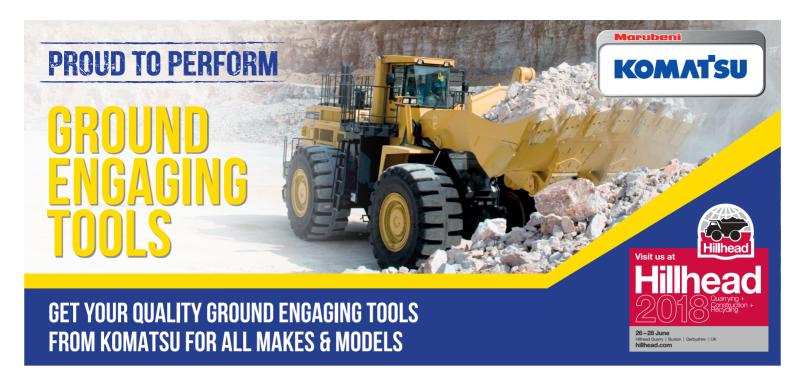

D



## HENSLEY. J-BOLT, LIP & WING SHROUDS

D

- Multiple styles and sizes to fit most makes and models
- Quick and easy installation and replacement
- Superior hardness compared to weld-on shrouds
- Helps prevent bottom bucket wear

**WIDEST RANGE** 















For all other parts, call your local depot or visit www.marubeni-komatsu.co.uk.

To receive discounts & offers direct to your inbox or posted through your door, e-mail to tm@mkl.co.uk with your machine & contact details.

**Contact your local depot** to order or for a quotation! Slough - 01752 928000 Redditch - 0845 601 5540 Cardiff - 02920 484115 Chester Le Street - 0191 492 2333 Hamilton - 01698 822228



Marubeni-Komatsu Ltd, Padgets Lane, Redditch, Worcestershire B98 ORT · Tel: 01527 512512 · in