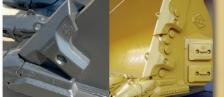

## HENSLEY. J-BOLT, LIP & WING SHROUDS

D

- Multiple styles and sizes to fit most makes and models
- Quick and easy installation and replacement
- Superior hardness compared to weld-on shrouds
- Helps prevent bottom bucket wear