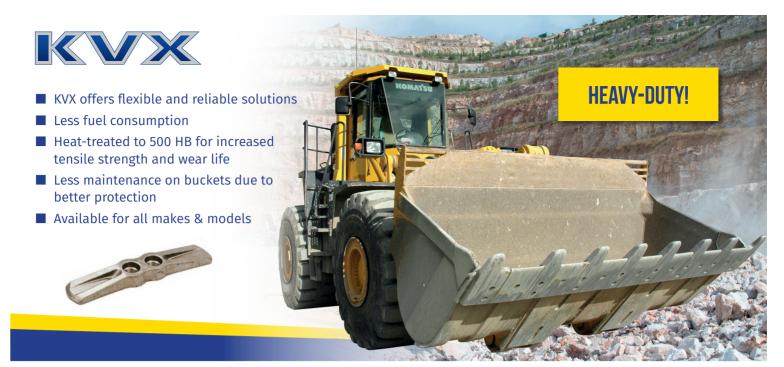

D



## HENSLEY. J-BOLT, LIP & WING SHROUDS

D

- Multiple styles and sizes to fit most makes and models
- Quick and easy installation and replacement
- Superior hardness compared to weld-on shrouds
- Helps prevent bottom bucket wear

**WIDEST RANGE** 















For all other parts, call your local depot or visit www.marubeni-komatsu.co.uk.

To receive discounts & offers direct to your inbox or posted through your door, e-mail to tm@mkl.co.uk with your machine & contact details.

**Contact your local depot** to order or for a quotation! Slough - 01752 928000 Redditch - 0845 601 5540 Cardiff - 02920 484115 Chester Le Street - 0191 492 2333 Hamilton - 01698 822228



Marubeni-Komatsu Ltd, Padgets Lane, Redditch, Worcestershire B98 ORT · Tel: 01527 512512 · info@mkl.co.uk · w