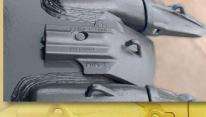

## HENSLEY. J-BOLT, LIP & WING SHROUDS

D

- Multiple styles and sizes to fit most makes and models
- Quick and easy installation and replacement
- Superior hardness compared to weld-on shrouds
- Helps prevent bottom bucket wear