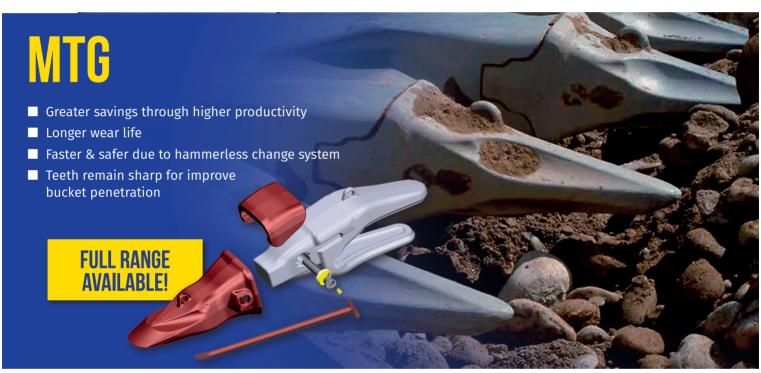

D



## HENSLEY. J-BOLT, LIP & WING SHROUDS

D

- Multiple styles and sizes to fit most makes and models
- Quick and easy installation and replacement
- Superior hardness compared to weld-on shrouds
- Helps prevent bottom bucket wear

**WIDEST RANGE** 















For all other parts, call your local depot or visit www.marubeni-komatsu.co.uk.

To receive discounts & offers direct to your inbox or posted through your door, e-mail to tm@mkl.co.uk with your machine & contact details.

**Contact your local depot** to order or for a quotation! Slough - 01752 928000 Redditch - 0845 601 5540 Cardiff - 02920 484115 Chester Le Street - 0191 492 2333 Hamilton - 01698 822228



Marubeni-Komatsu Ltd, Padgets Lane, Redditch, Worcestershire B98 ORT · Tel: 01527 512512 · info@mkl.co.uk · www