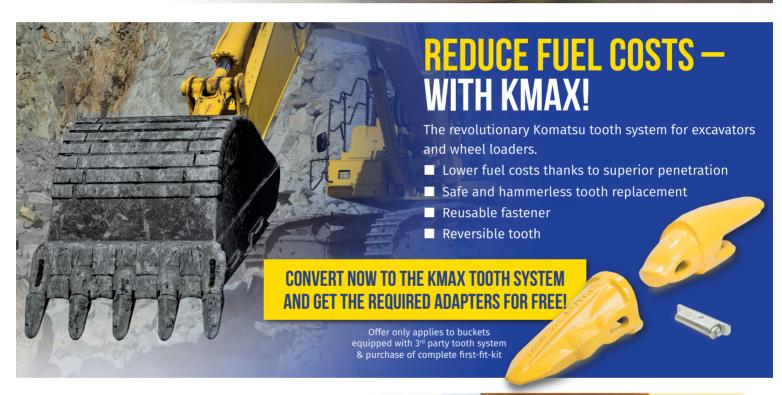

D



## HENSLEY. J-BOLT, LIP & WING SHROUDS

D

- Multiple styles and sizes to fit most makes and models
- Quick and easy installation and replacement
- Superior hardness compared to weld-on shrouds
- Helps prevent bottom bucket wear

**WIDEST RANGE** 















For all other parts, call your local depot or visit www.marubeni-komatsu.co.uk.

To receive discounts & offers direct to your inbox or posted through your door, e-mail to tm@mkl.co.uk with your machine & contact details.

**Contact your local depot** to order or for a quotation! Slough - 01752 928000 Redditch - 0845 601 5540 Cardiff - 02920 484115 Chester Le Street - 0191 492 2333 Hamilton - 01698 822228



Marubeni-Komatsu Ltd, Padgets Lane, Redditch, Worcestershire B98 ORT · Tel: 01527 512512 · info@mkl.co.uk · www.marubeni-komatsu.co.uk