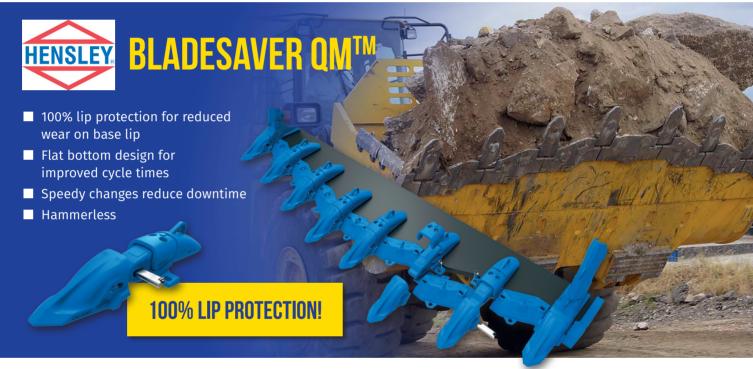

## HENSLEY. J-BOLT, LIP & WING SHROUDS

D

- Multiple styles and sizes to fit most makes and models
- Quick and easy installation and replacement
- Superior hardness compared to weld-on shrouds
- Helps prevent bottom bucket wear