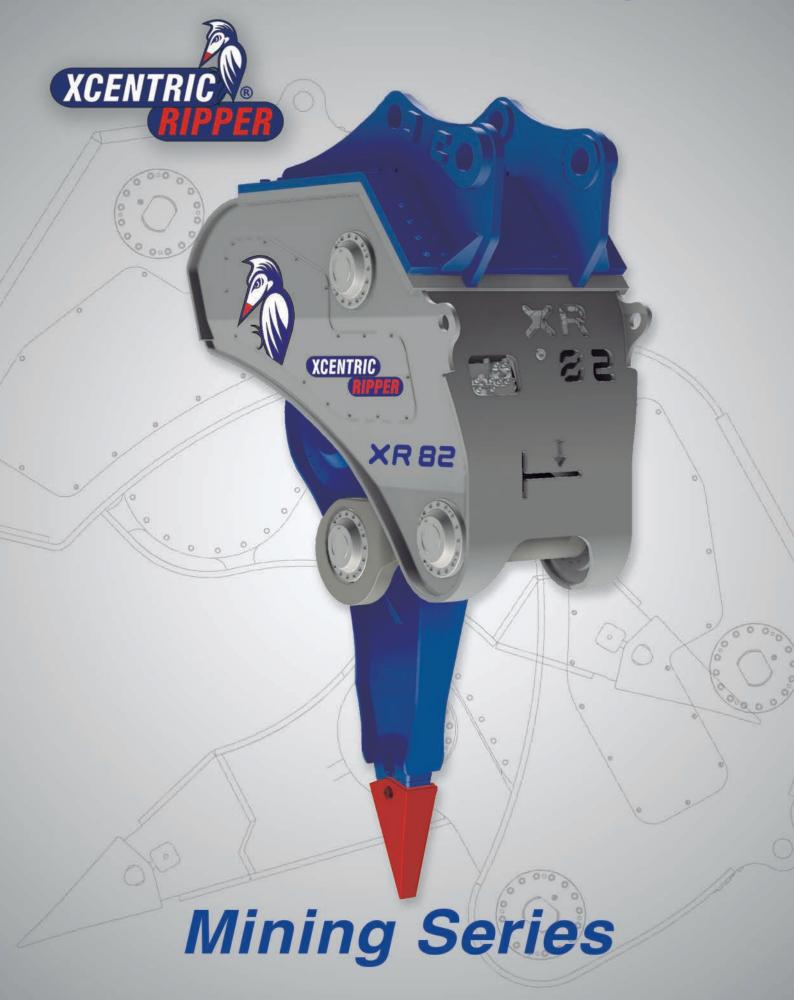

## **Xcentric Ripper "Mining Series"**

**Xcentric Ripper** has developed a new series of high performance machines. Denominated as "**Mining Series**", they are focused to be used in mining, where the highest production values are required, as well as continuous work shifts, where the reliability and comfort of working with the excavator are of vital importance.

The working technology is basically the same as in the standard version, but not the mechanics, which has been reinforced to achieve a greater impact at a lower frequency.

We guarantee that its use will not leave you indifferent, as well as 2 years warranty.