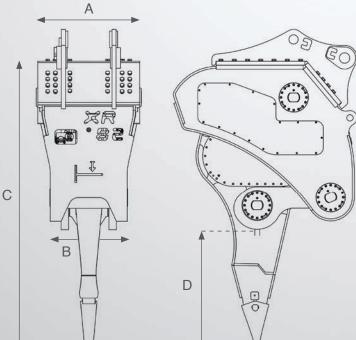

|   | XR42  | XR52  | XR82  | XR122 |
|---|-------|-------|-------|-------|
| Α | 860   | 960   | 1.270 | 1.270 |
| В | 630   | 630   | 960   | 1.080 |
| С | 2.865 | 3.000 | 3.575 | 4.150 |
| D | 1.215 | 1.315 | 1.530 | 1.780 |

\* Dimensions in millimeters.