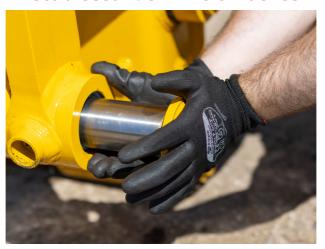

#### **EXCAVATOR PINS AND BUSHES**

Pins & bushes may seem like minor components, but they play a vital role in the smooth & precise operation of your excavator. If pins & bushes are not changed over time, work quality can suffer:

- . Minimising metal on metal friction
  - Protects wear & tear on critical components
  - Provide an improved & efficient friction free movement
- Maintains precise movement and accuracy

For a limited time only, we are offering a 10% discount on Pins & Bushes

Click here for a link to a quick Pin & Bush location guide