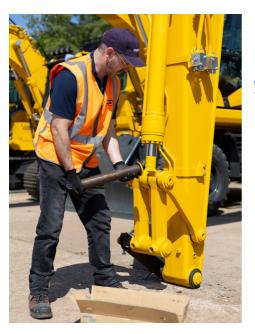

#### **EXCAVATOR PINS AND BUSHES**

Pins & bushes may seem like minor components, but they play a vital role in the smooth & precise operation of your excavator. If pins & bushes are not changed over time, work quality can suffer:

- . Minimising metal on metal friction
  - Protects wear & tear on critical components
  - Provide an improved & efficient friction free movement
- Maintains precise movement and accuracy

For a limited time only, we are offering a 10% discount on Pins & Bushes

Click here for a link to a quick Pin & Bush location guide