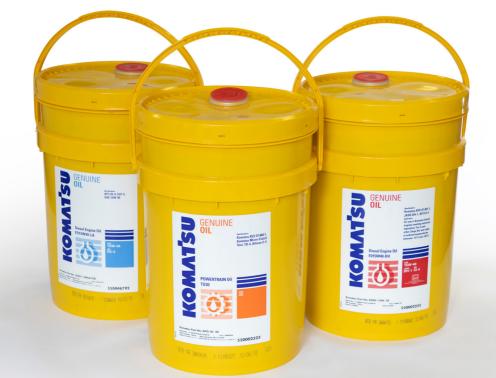

### **5% Off Genuine Komatsu Oils**

Komatsu Genuine oils are specifically formulated to meet the high performance of Komatsu engines and hydraulic systems – used as recommended in your operations manual, our full range of premium quality lubricants help to avoid oil consumption.

Komatsu Genuine Oils & Lubricants can also lower maintenance costs, improve reliability, productivity, efficiency and extend equipment life.

Using a poor-quality oil alternative can fail in protecting your engine, cause overheating and lower fuel efficiency.

The following oil varieties are in stock, and available off the shelf:

- Engine Oil
- Hydraulic Oil
- Powertrain Oil
- Axle Oil
- Coolant

Available until the 1st May with 5% off the list price!

Click here for more information on our range of oils and how they benefit your machine.